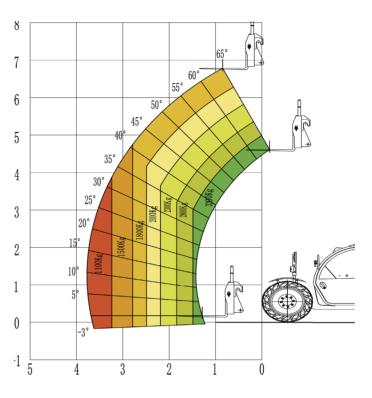

# **Telehandler**



#### MAVERICK

7200 White St. Fort Worth TX 76135 United States

+1 786.340.6550 www.maverickmth.com

### **Load Chart**







## **Machine Parameters**

| MODELS                      | MVT <b>3007</b>      |                     |
|-----------------------------|----------------------|---------------------|
| Machine Parameters          | Metric               | Imperial            |
| Max. Lift Capacity          | 3,200kg              | 7,054.79lbs         |
| Max. Lift Height            | 6,700mm              | 21.98ft             |
| Max. Outreach at Max Height | 850mm                | 2.79ft              |
| Max. Working Distance       | 3,680mm              | 12.07ft             |
| Weight                      | 6,500kg              | 14,330.05lbs        |
| Ground Clearance            | 330mm                | 1.08ft              |
| Min. Turning radius         | 3,800mm              | 12.47ft