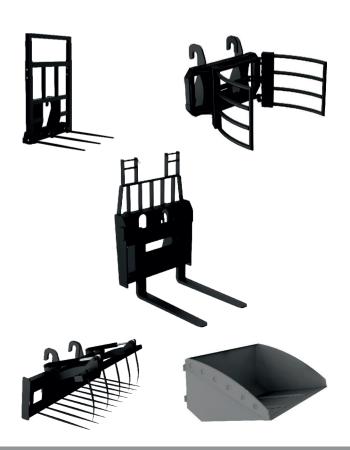

### Various replaceable attachment

 Installation of attachment adopts quick change mode, which can quicklys witch attachments to achieve the operation requirements of different functions.