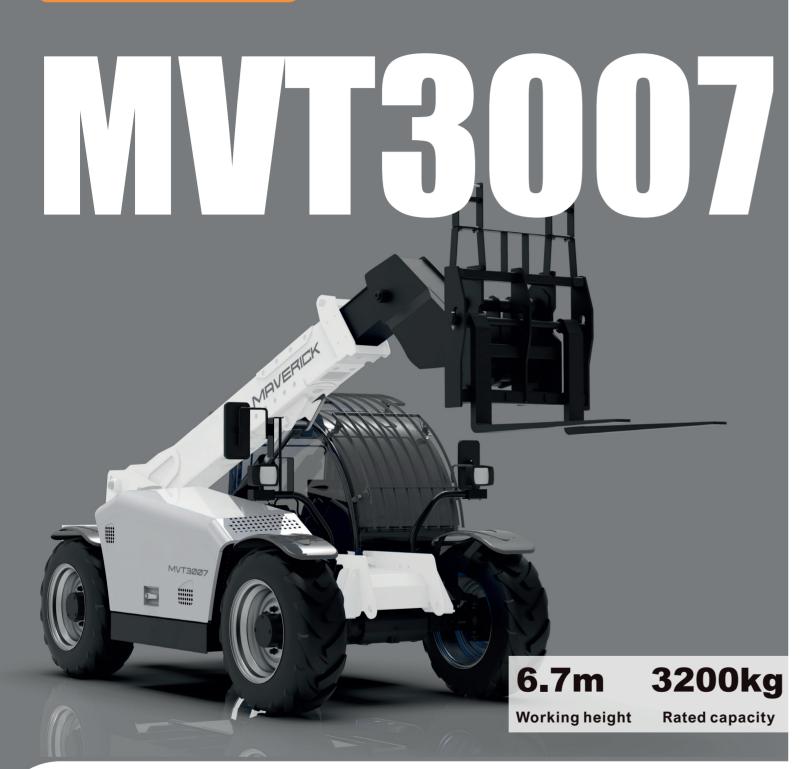

# **Telehandler**

## **Machine Parameters**

| MODELS                      | MVT <b>3007</b>      |                     |
|-----------------------------|----------------------|---------------------|
| Machine Parameters          | Metric               | Imperial            |
| Max. Lift Capacity          | 3,200kg              | 7,054.79lbs         |
| Max. Lift Height            | 6,700mm              | 21.98ft             |
| Max. Outreach at Max Height | 850mm                | 2.79ft              |
| Max. Working Distance       | 3,680mm              | 12.07ft             |
| Weight                      | 6,500kg              | 14,330.05lbs        |
| Ground Clearance            | 330mm                | 1.08ft              |
| Min. Turning radius         | 3,800mm              | 12.47ft             |
| Driving Speed               | 35km/h               | 21.75mph            |
| Grade Ability               | 45%                  |                     |
| Power System                |                      |                     |
| Power Source                | Kubota               |                     |
| Emissionstander             | Euro V               |                     |
| Rated power                 | 55kW                 | 73.76hp             |
| Max. Torque                 | 265Nm/1500rpm        | 195.45lb.ft/1500rpm |
| Driving System              |                      |                     |
| Driving mode                | Hydrostatic Drive    |                     |
| Driving                     | 4x4                  |                     |
| Steering Mode               | 2ws, Crab Steer, 4ws |                     |
| Tires                       | 405/70-20PR-TL       |                     |
| Tank Capacity               |                      |                     |
| Fuel Tank Capacity          | 100L                 | 26.42gal            |
| Hydraulic Oil Capacity      | 90L                  | 23.78gal            |